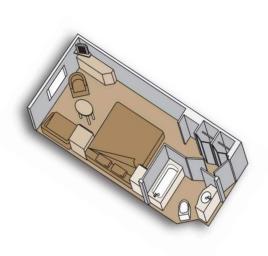

## **Ocean-view Stateroom**

## Category: E, DD, D, C

Approx. 174-180 sq. ft.

2 lower beds convertible to 1 queen-size bed, bathtub & shower

Stateroom amenities include:

- Luxurious beds featuring Sealy® Premium Euro-Top mattresses and finely woven cotton linens
- Deluxe waffle weave and terry cloth bathrobes for use during your voyage
- 100% Egyptian cotton towels
- Premium massage showerheads
- 5X magnifying make-up mirrors and salon-quality hair dryers
- Fragrant soaps, lotions, shampoo and other bath amenities from Elemis Aromapure
- Complimentary fresh fruit on request
- Elegant ice bucket and serving tray for in-stateroom beverages
- Flat-panel TV and DVD player
- Ice service, shoeshine service and nightly turndown service