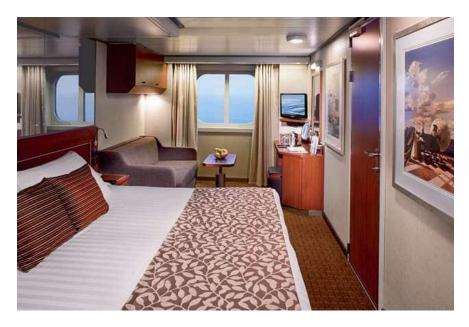

## **Ocean-view Stateroom**

## Category: E, DD, D, C

Approx. 174-180 sq. ft.

2 lower beds convertible to 1 queen-size bed, bathtub & shower

Stateroom amenities include:

- Luxurious beds featuring Sealy® Premium Euro-Top mattresses and finely woven cotton linens
- Deluxe waffle weave and terry cloth bathrobes for use during your voyage
- 100% Egyptian cotton towels
- Premium massage showerheads
- 5X magnifying make-up mirrors and salon-quality hair dryers
- Fragrant soaps, lotions, shampoo and other bath amenities from Elemis Aromapure
- Complimentary fresh fruit on request
- Elegant ice bucket and serving tray for in-stateroom beverages
- Flat-panel TV and DVD player
- Ice service, shoeshine service and nightly turndown service